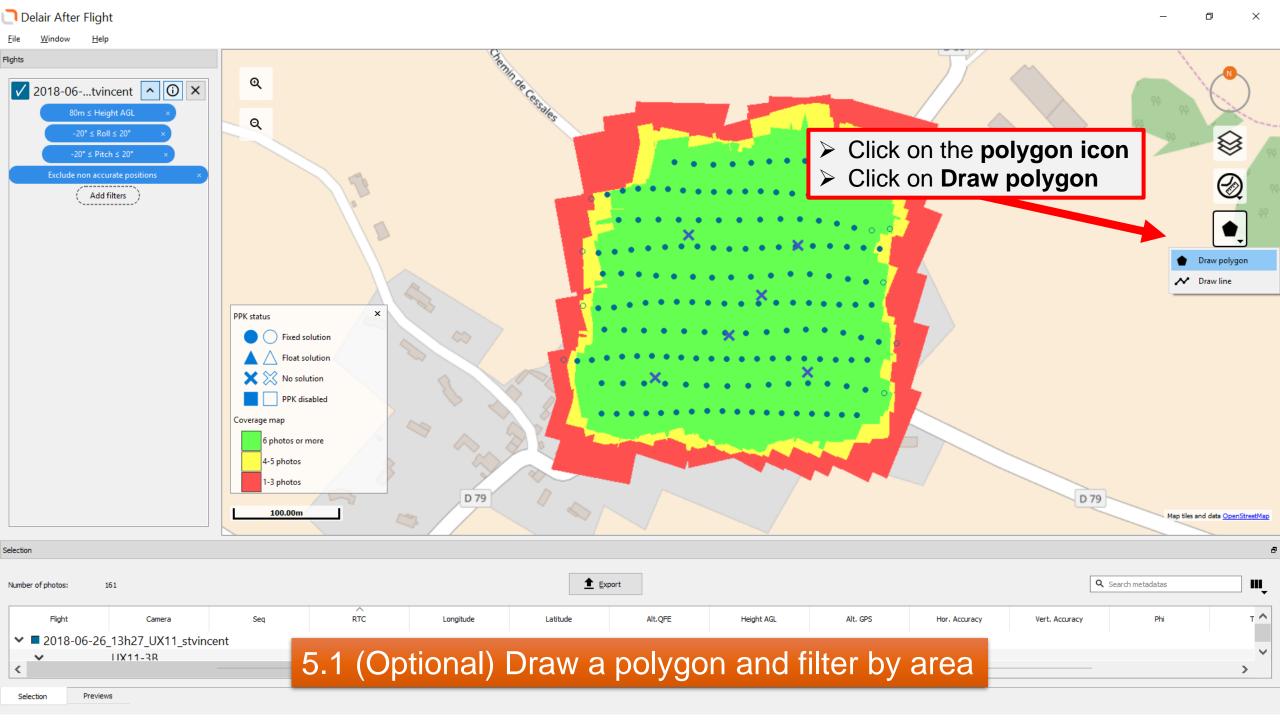

## Delair After Flight Tutorial LX11PPK Work Flow

July 5, 2018 | Chase Fly | Geospatial Product Manager

## PPK Work Flow

Step-by-step with screen shots using StVincent sample dataset



1.1 Open flight data in After Flight















































## **Export report**

Date: 2018-07-06 01:08:03

Computer name: DLT-MARKETING06

Delair After Flight version: V6.0.4

**Used DEM: SRTM90** 

Export folder: E:/UX11\_Data/StVincent/UX11\_StVincent\_Demo\_Datase

UX11\_PPK\_StVincent\_Sample\_1

Exported images / total: 142 / 172

Conversion: JPEG (Quality 100)

Flight: 2018-06-26\_13h27\_UX11\_stvincent

Folder: E:/UX11 Data/StVincent/UX11\_StVincent\_Demo\_D

Sensor 1: UX11-3B

Serial number: 4103244854 Focal Length (mm): 12.0 Width / Height (px): 5048 / 4228

Pixel size (µm): 1.67

Applied filters:

Polygon 1 + 5m 80m ≤ Height AGL -20° ≤ Roll ≤ 20°

-20° ≤ Pitch ≤ 20°

Exclude non accurate positions

Locate the following information on the export report:

Project metadata

Camera parameters

> PPK processing metadata