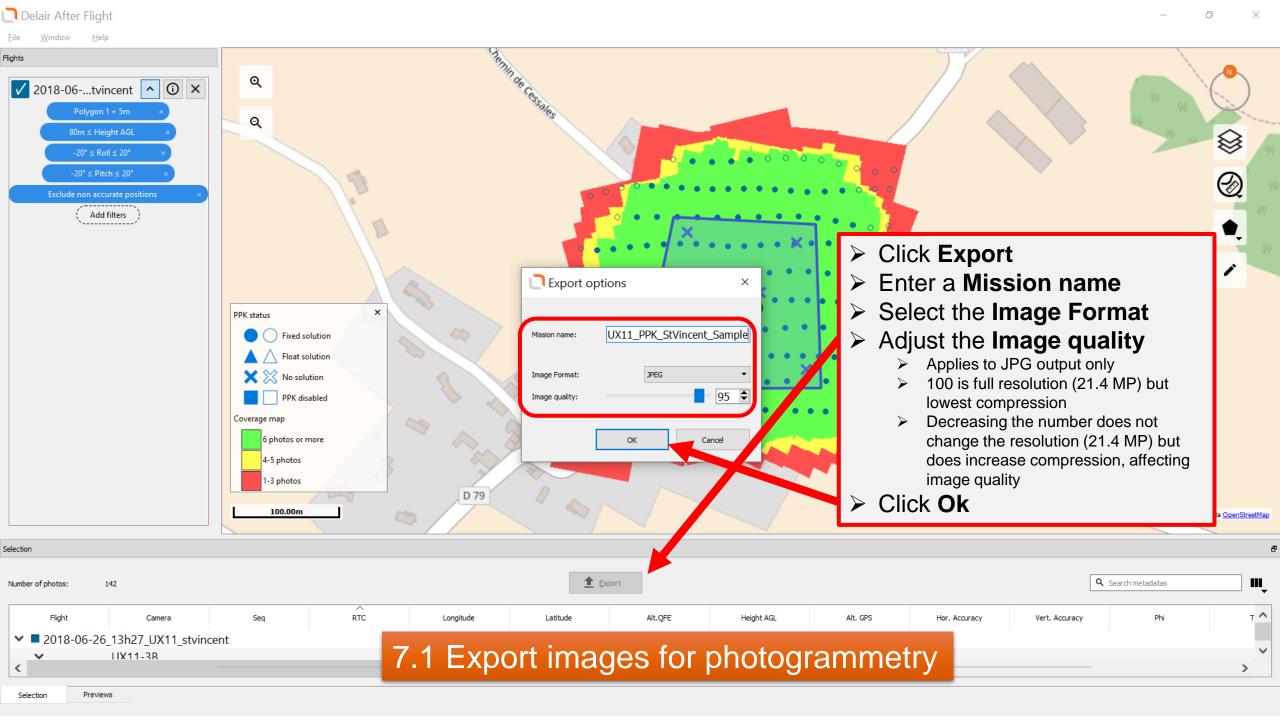

## **Export report**

Date: 2018-07-06 01:08:03

Computer name: DLT-MARKETING06

Delair After Flight version: V6.0.4

**Used DEM: SRTM90** 

Export folder: E:/UX11\_Data/StVincent/UX11\_StVincent\_Demo\_Datase

UX11\_PPK\_StVincent\_Sample\_1

Exported images / total: 142 / 172

Conversion: JPEG (Quality 100)

Flight: 2018-06-26\_13h27\_UX11\_stvincent

Folder: E:/UX11 Data/StVincent/UX11\_StVincent\_Demo\_D

Sensor 1: UX11-3B

Serial number: 4103244854 Focal Length (mm): 12.0 Width / Height (px): 5048 / 4228