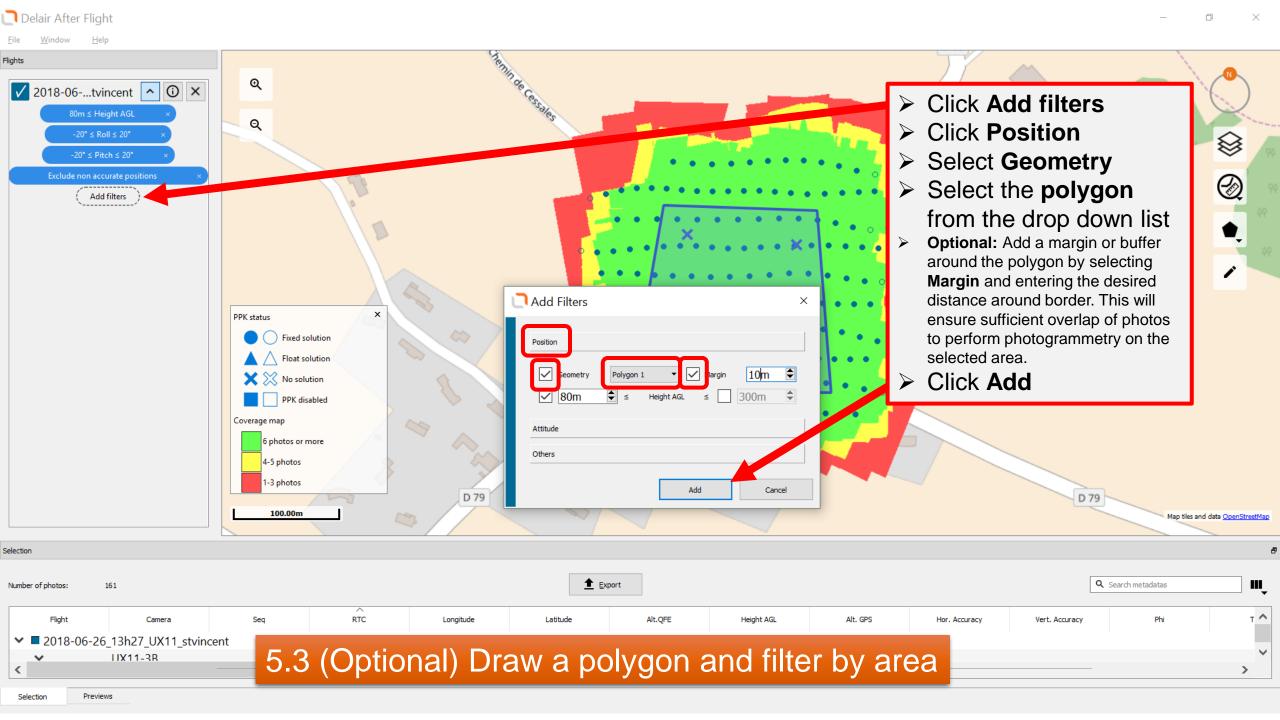

Pixel size (µm): 1.67

Applied filters:

Polygon 1 + 5m 80m ≤ Height AGL -20° ≤ Roll ≤ 20°

-20° ≤ Pitch ≤ 20°

Exclude non accurate positions

Locate the following information on the export report:

Project metadata