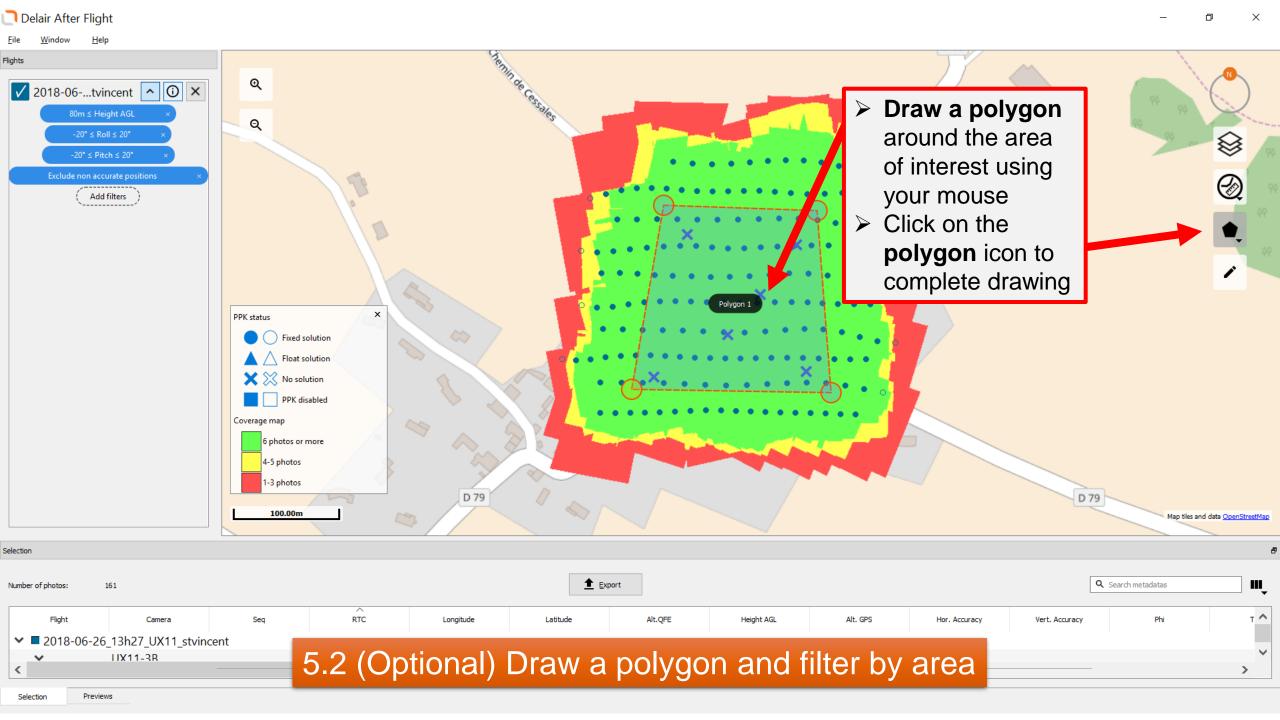

Pixel size (µm): 1.67

Applied filters:

Polygon 1 + 5m 80m ≤ Height AGL -20° ≤ Roll ≤ 20°

-20° ≤ Pitch ≤ 20°

Exclude non accurate positions

Locate the following information on the export report:

Project metadata