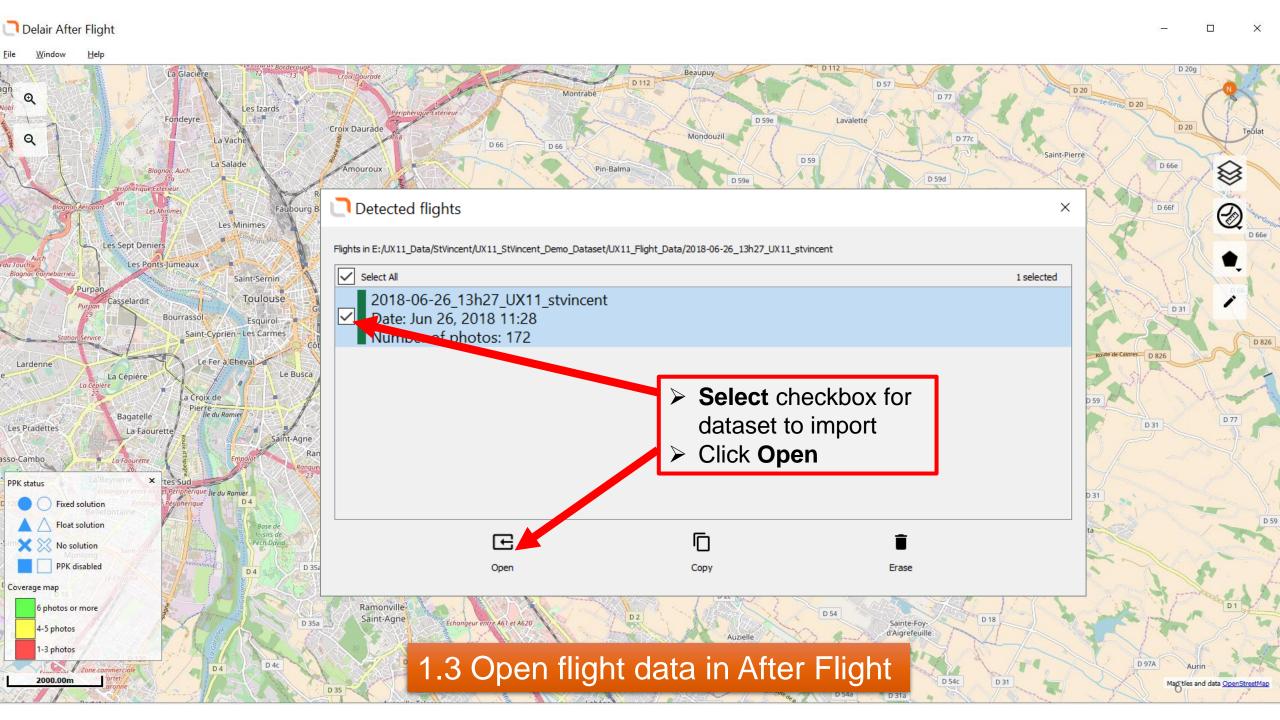

## PPK Work Flow

Step-by-step with screen shots using StVincent sample dataset

1.1 Open flight data in After Flight