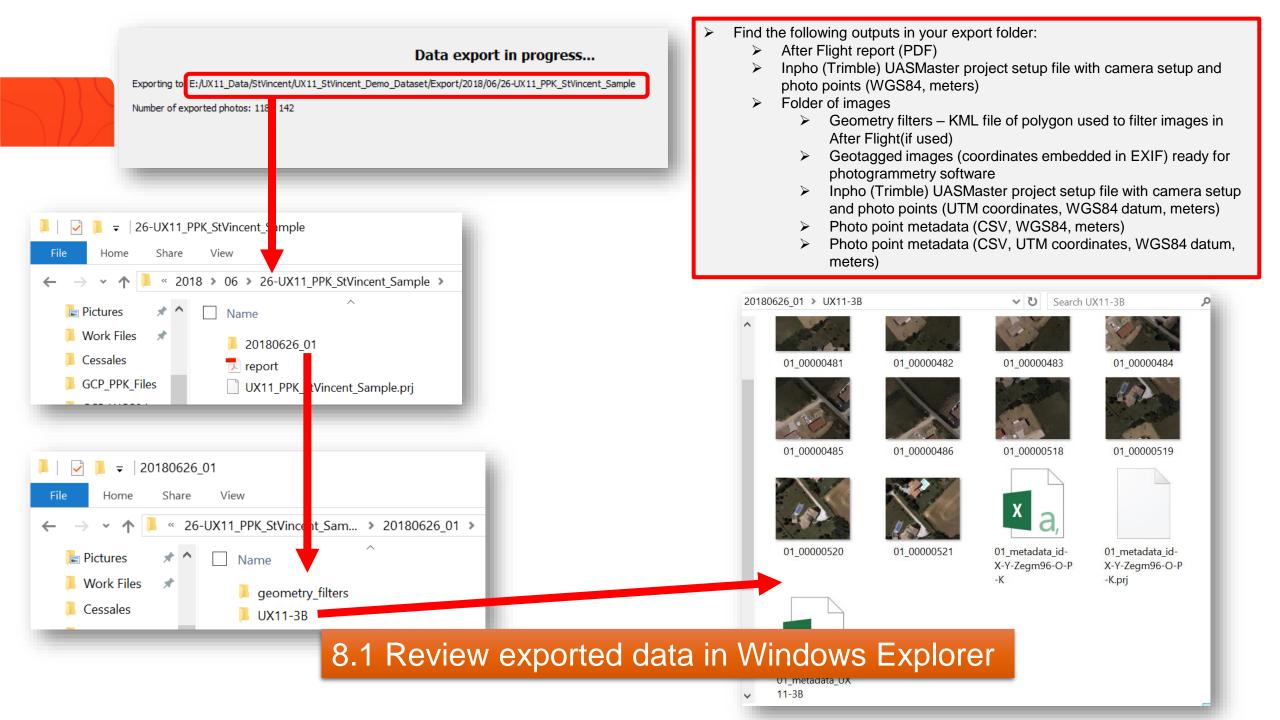

## Delair After Flight Tutorial LX11PPK Work Flow

July 5, 2018 | Chase Fly | Geospatial Product Manager

## PPK Work Flow

Step-by-step with screen shots using StVincent sample dataset



1.1 Open flight data in After Flight















































## **Export report**

Date: 2018-07-06 01:08:03

Computer name: DLT-MARKETING06

Delair After Flight version: V6.0.4

**Used DEM: SRTM90** 

Export folder: E:/UX11\_Data/StVincent/UX11\_StVincent\_Demo\_Datase

UX11\_PPK\_StVincent\_Sample\_1

Exported images / total: 142 / 172

Conversion: JPEG (Quality 100)

Flight: 2018-06-26\_13h27\_UX11\_stvincent

Folder: E:/UX11 Data/StVincent/UX11\_StVincent\_Demo\_D

Sensor 1: UX11-3B

Serial number: 4103244854 Focal Length (mm): 12.0 Width / Height (px): 5048 / 4228

Pixel size (µm): 1.67

Applied filters:

Polygon 1 + 5m 80m ≤ Height AGL -20° ≤ Roll ≤ 20°

-20° ≤ Pitch ≤ 20°

Exclude non accurate positions

Locate the following information on the export report:

Project metadata

Camera parameters

> PPK processing metadata

Estimated accu