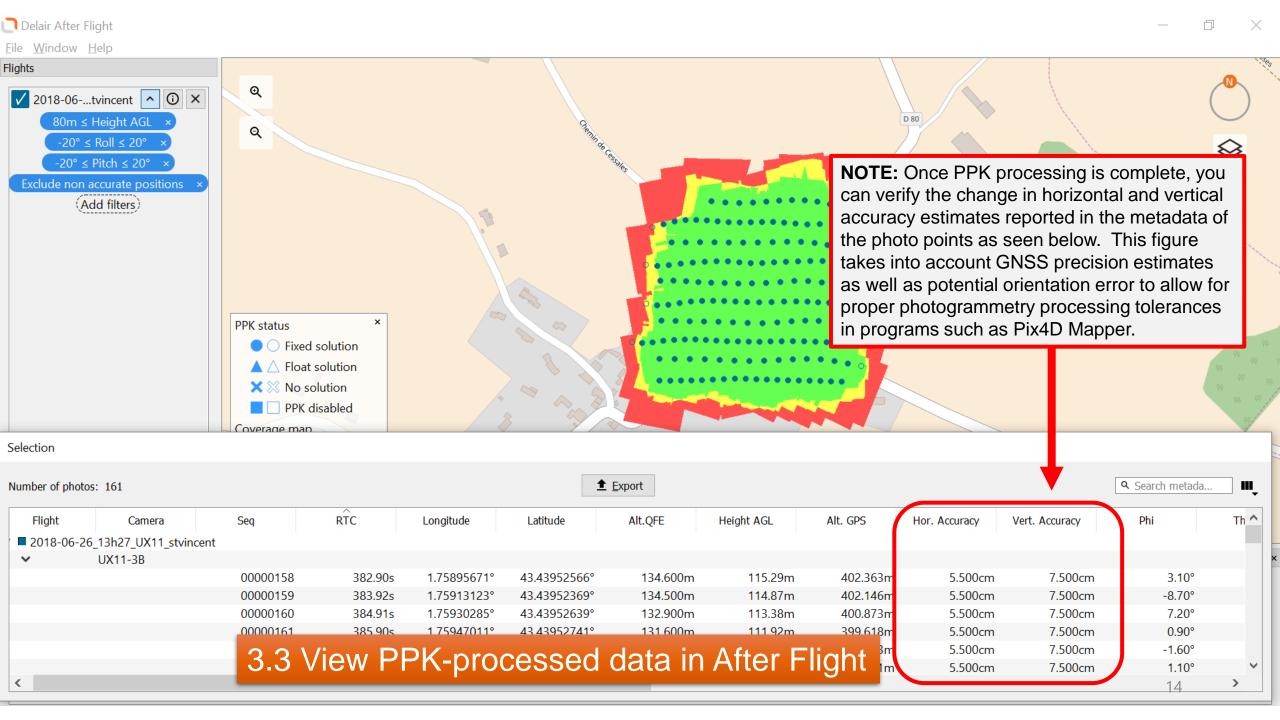

## PPK Work Flow

Step-by-step with screen shots using StVincent sample dataset

1.1 Open flight data in After Flight