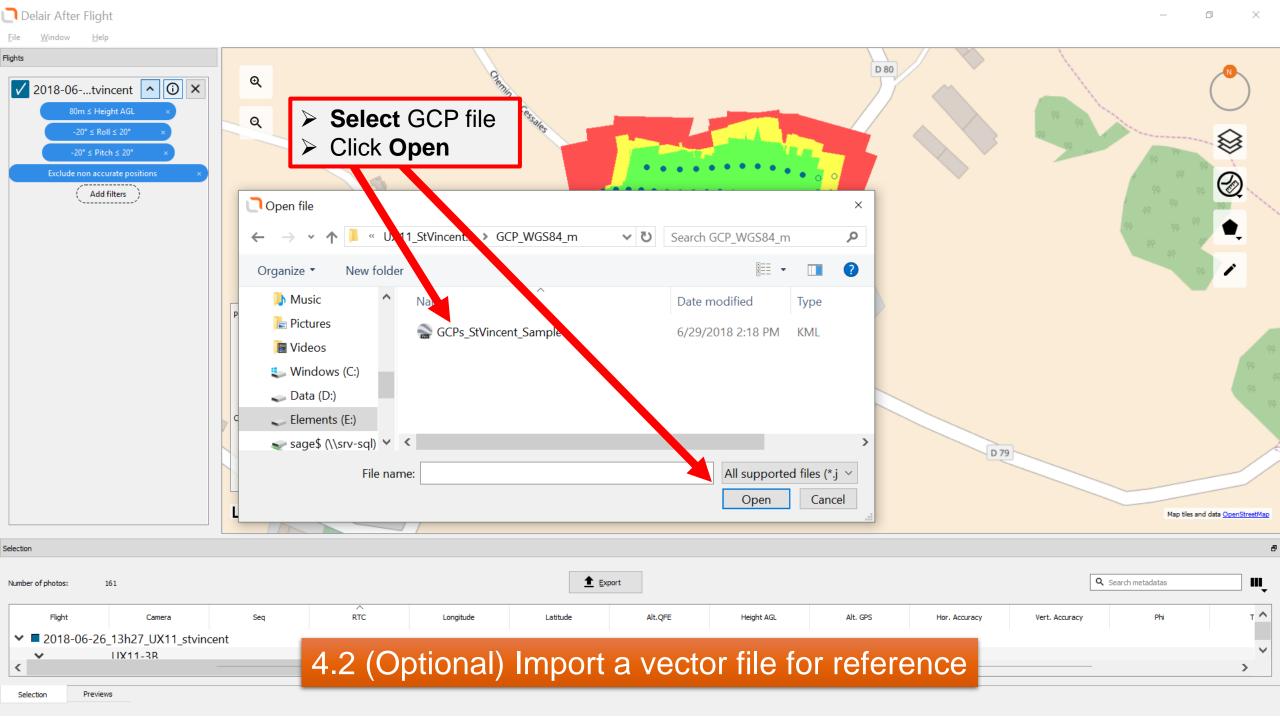

## Delair After Flight Tutorial LX11PPK Work Flow

July 5, 2018 | Chase Fly | Geospatial Product Manager

## PPK Work Flow

Step-by-step with screen shots using StVincent sample dataset



1.1 Open flight data in After Flight















































## **Export report**

Date: 2018-07-06 01:08:03

Computer name: DLT-MARKETING06

Delair After Flight version: V6.0.4

**Used DEM: SRTM90** 

Export folder: E:/UX11\_Data/StVincent/UX11\_StVincent\_Demo\_Datase

UX11\_PPK\_StVincent\_Sample\_1

Exported images / total: 142 / 172

Conversion: JPEG (Quality 100)

Flight: 2018-06-26\_13h27\_UX11\_stvincent

Folder: E:/UX11 Data/StVincent/UX11\_StVincent\_Demo\_D

Sensor 1: UX11-3B

Serial number: 4103244854 Focal Length (mm): 12.0 Width / Height (px): 5048 / 4228

Pixel size (µm): 1.67

Applied filters:

Polygon 1 + 5m 80m ≤ Height AGL -20° ≤ Roll ≤ 20°

-20° ≤ Pitch ≤ 20°

Exclude non accurate positions

Locate the following information on the export report:

Project metadata

Camera parameters

> PPK processing metada