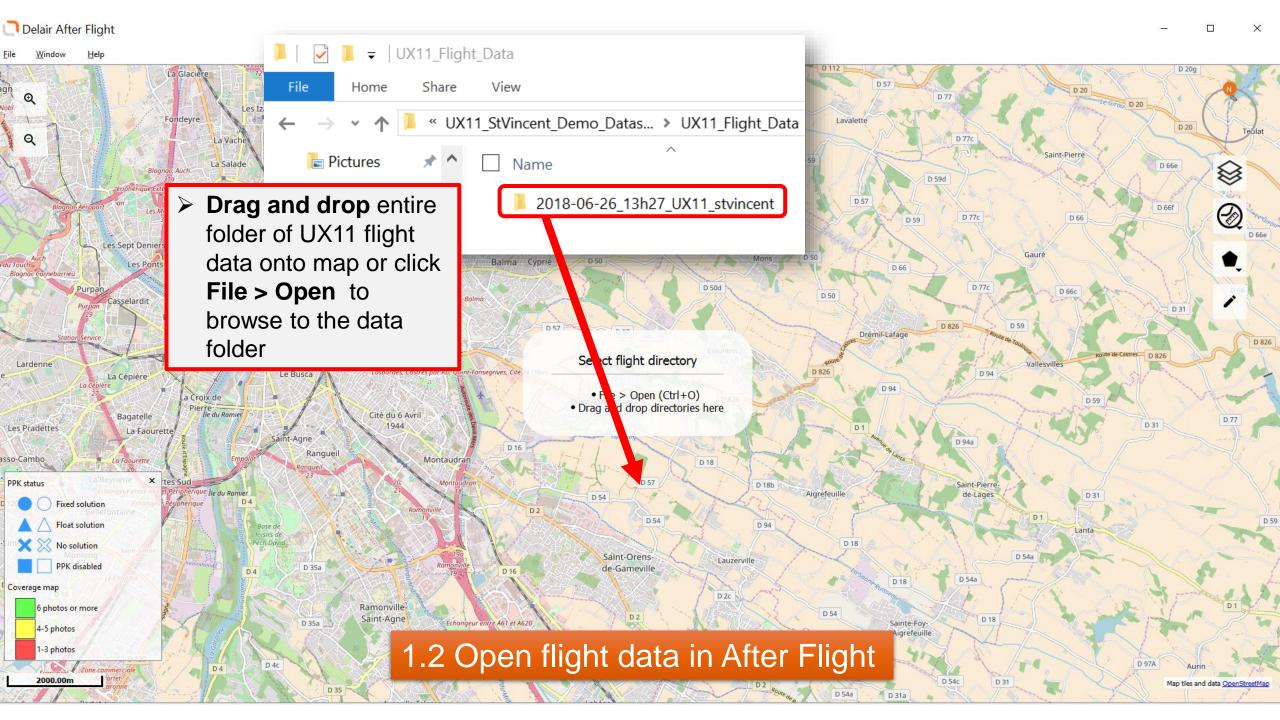

## PPK Work Flow

Step-by-step with screen shots using StVincent sample dataset

1.1 Open flight data in After Flight