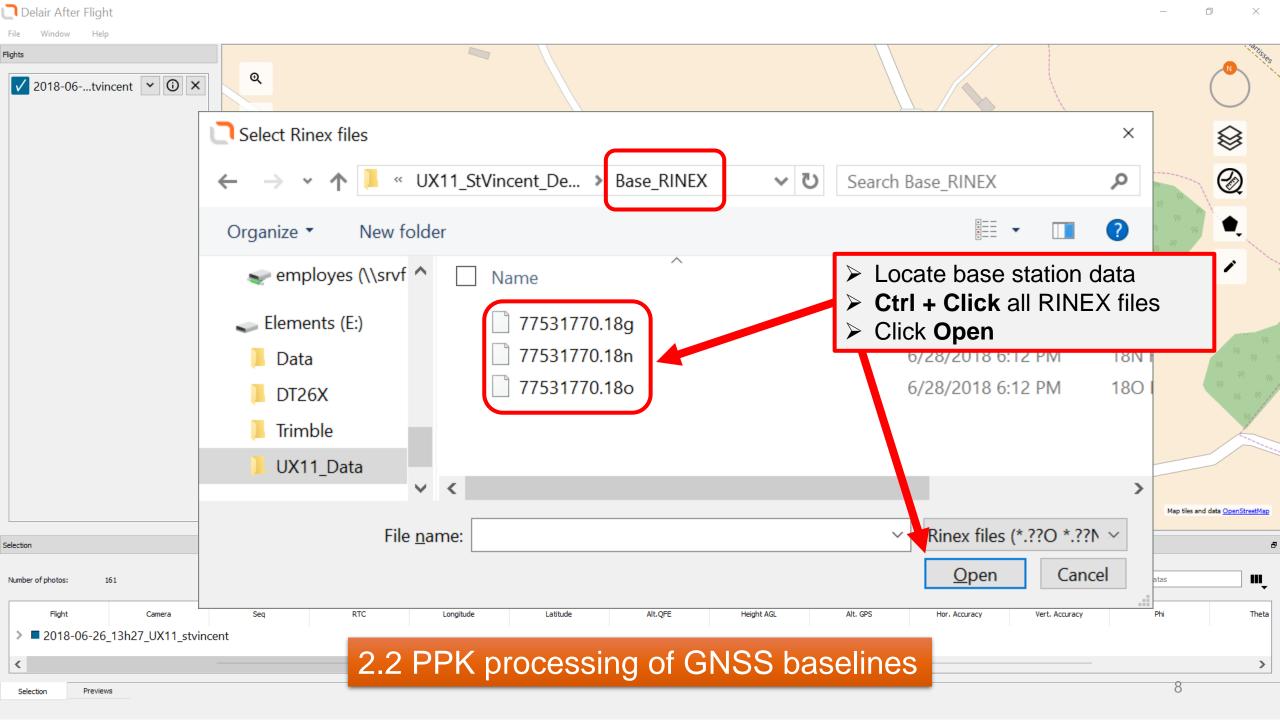

Camera parameters

> PPK processing metadata

Estimated accuracies of photo points

Base station files:

E:/UX11\_Data/StVincent/UX11\_StVincent\_Demo\_Dataset/Base\_RINEX/77531770.18g

E:/UX11\_Data/StVincent/UX11\_StVincent\_Demo\_Dataset/Base\_RINEX/77531770.18n

E:/UX11\_Data/StVincent/UX11\_StVincent\_Demo\_Dataset/Base\_RINEX/77531770.18o

Base station reference coordinates:

Latitude: 43° 27′ 20.08″ N Longitude: 01° 45′ 38.95″ E

Altitude: 274m

Reference antenna up offset: 1.860m