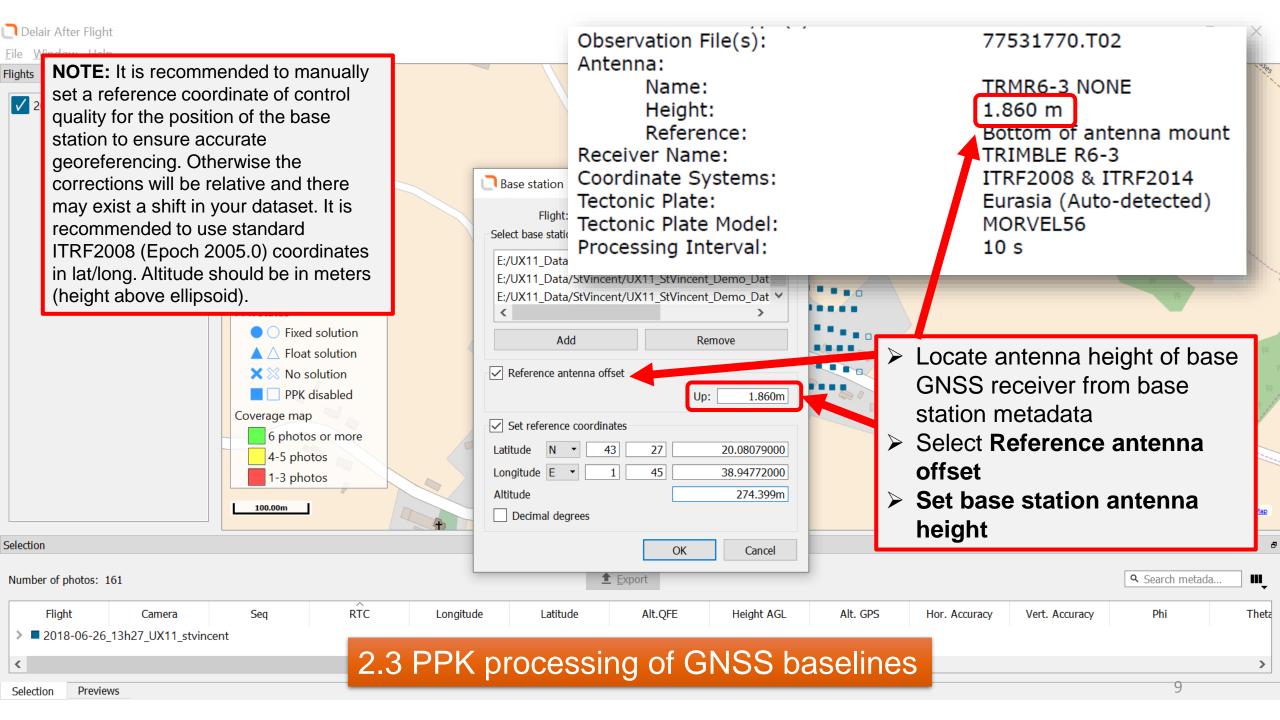

E:/UX11\_Data/StVincent/UX11\_StVincent\_Demo\_Dataset/Base\_RINEX/77531770.18o

Base station reference coordinates:

Latitude: 43° 27′ 20.08″ N Longitude: 01° 45′ 38.95″ E

Altitude: 274m

Reference antenna up offset: 1.860m