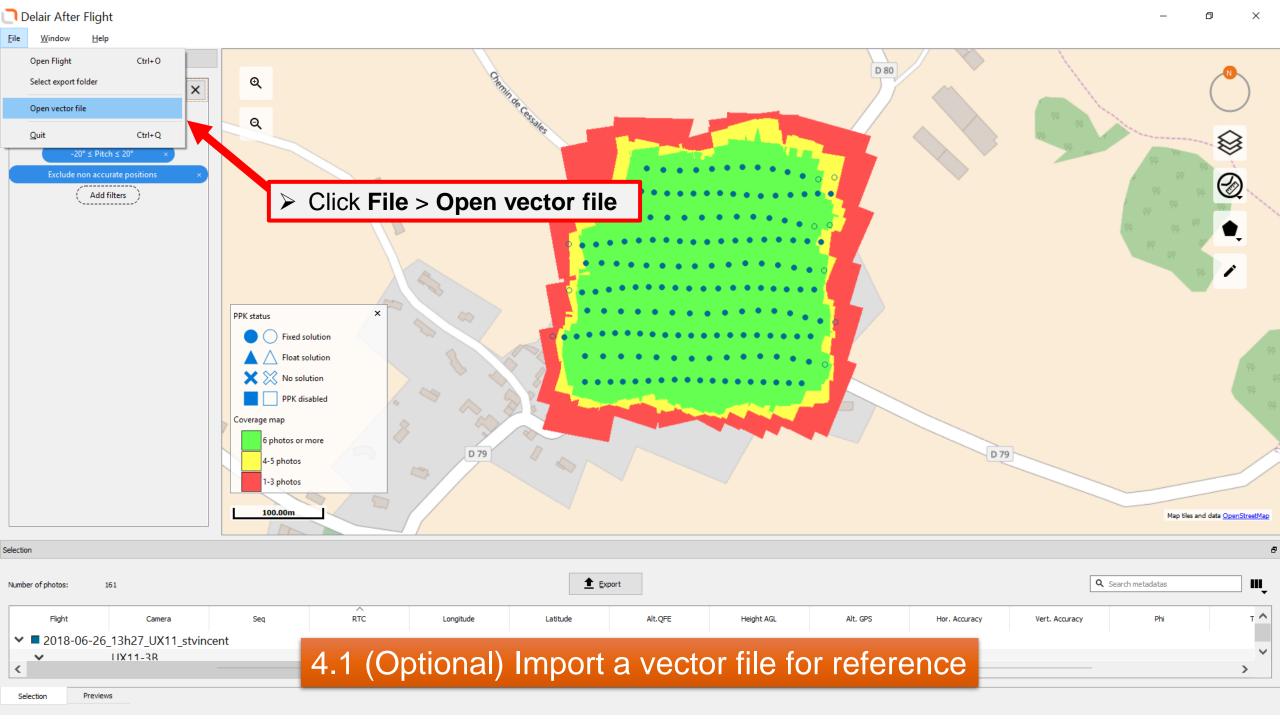

## PPK Work Flow

Step-by-step with screen shots using StVincent sample dataset

1.1 Open flight data in After Flight