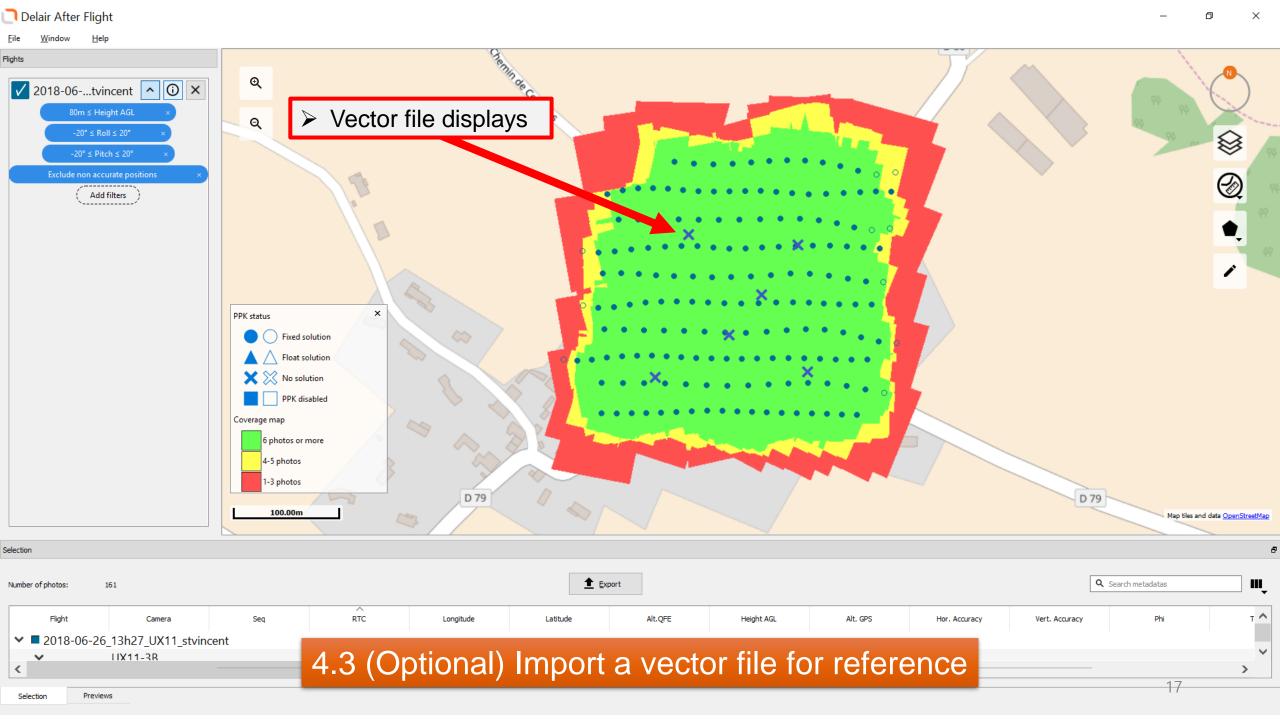

## Delair After Flight Tutorial LX11PPK Work Flow

July 5, 2018 | Chase Fly | Geospatial Product Manager

## PPK Work Flow

Step-by-step with screen shots using StVincent sample dataset



1.1 Open flight data in After Flight















































## **Export report**

Date: 2018-07-06 01:08:03

Computer name: DLT-MARKETING06

Delair After Flight version: V6.0.4

**Used DEM: SRTM90** 

Export folder: E:/UX11\_Data/StVincent/UX11\_StVincent\_Demo\_Datase

UX11\_PPK\_StVincent\_Sample\_1

Exported images / total: 142 / 172

Conversion: JPEG (Quality 100)

Flight: 2018-06-26\_13h27\_UX11\_stvincent

Folder: E:/UX11 Data/StVincent/UX11\_StVincent\_Demo\_D

Sensor 1: UX11-3B

Serial number: 4103244854 Focal Length (mm): 12.0 Width / Height (px): 5048 / 4228

Pixel size (µm): 1.67

Applied filters:

Polygon 1 + 5m 80m ≤ Height AGL -20° ≤ Roll ≤ 20°

-20° ≤ Pitch ≤ 20°

Exclude non accurate positions

Locate the following information on the export report:

Project metadata

Camera parameters

> PPK processing metadata