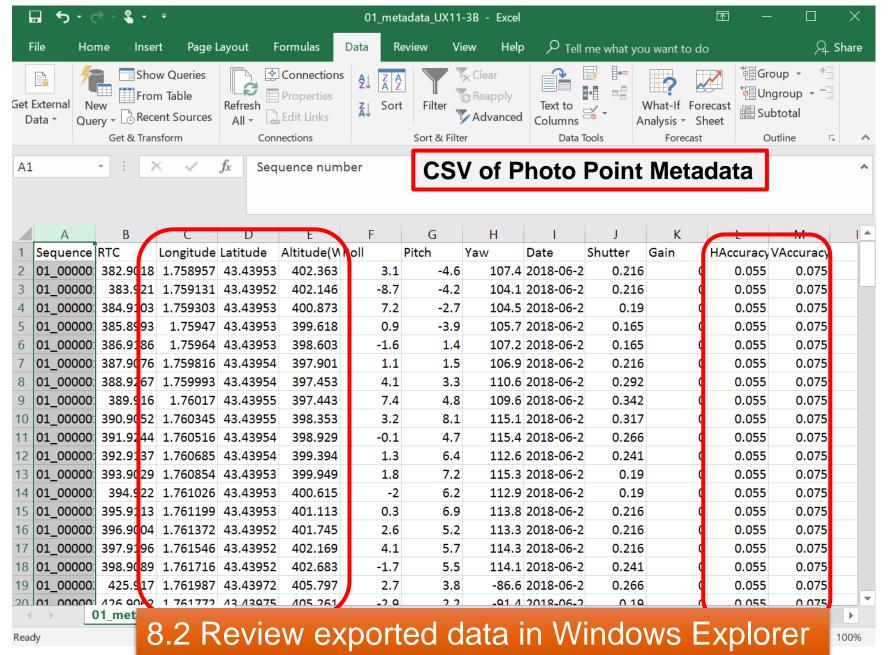

Fixed PPK solutions percentage: 100% (142/142)

Maximum horizontal accuracy: 0.055m

Maximum vertical accuracy: 0.075m

8.3 Review exported data in Windows Explorer