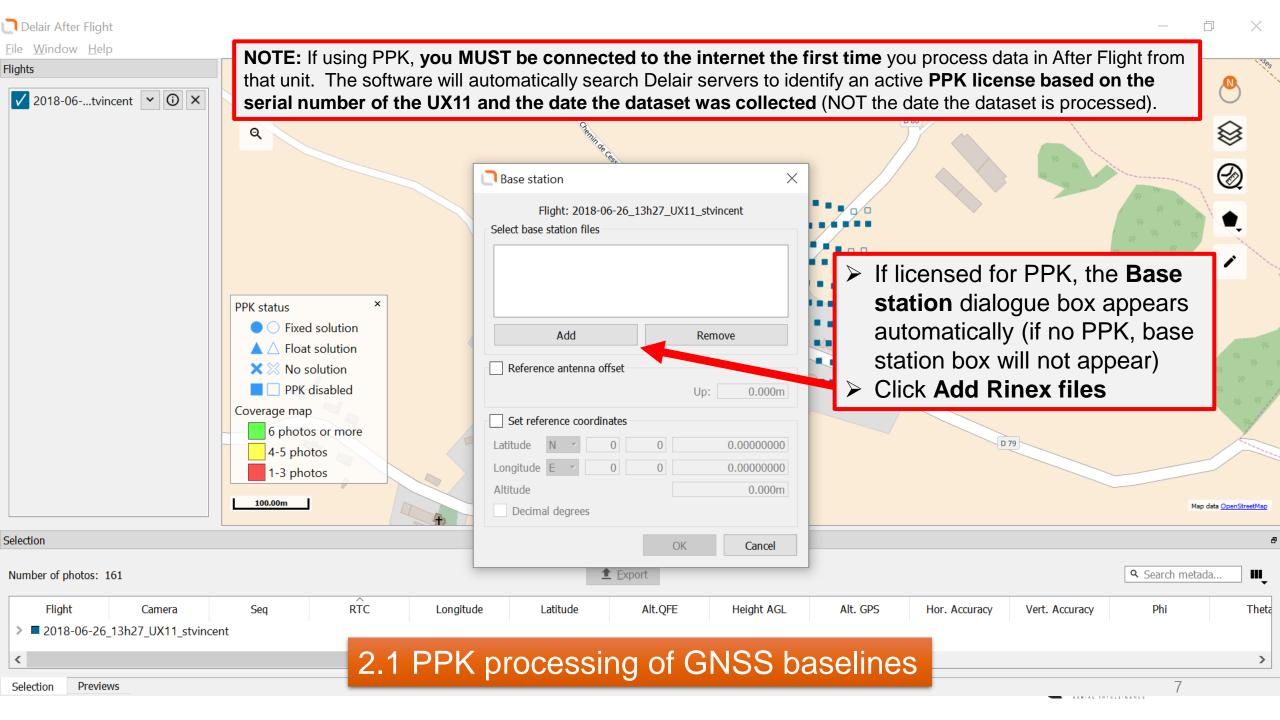

Camera parameters

> PPK processing metadata

Estimated accuracies of photo points

Base station files:

E:/UX11\_Data/StVincent/UX11\_StVincent\_Demo\_Dataset/Base\_RINEX/77531770.18g

E:/UX11\_Data/StVincent/UX11\_StVincent\_Demo\_Dataset/Base\_RINEX/77531770.18n

E:/UX11\_Data/StVincent/UX11\_StVincent\_Demo\_Dataset/Base\_RINEX/77531770.18o

Base station reference coordinates:

Latitude: 43° 27′ 20.08″ N Longitude: 01° 45′ 38.95″ E

Altitude: 274m

Reference antenna up offset: 1.860m