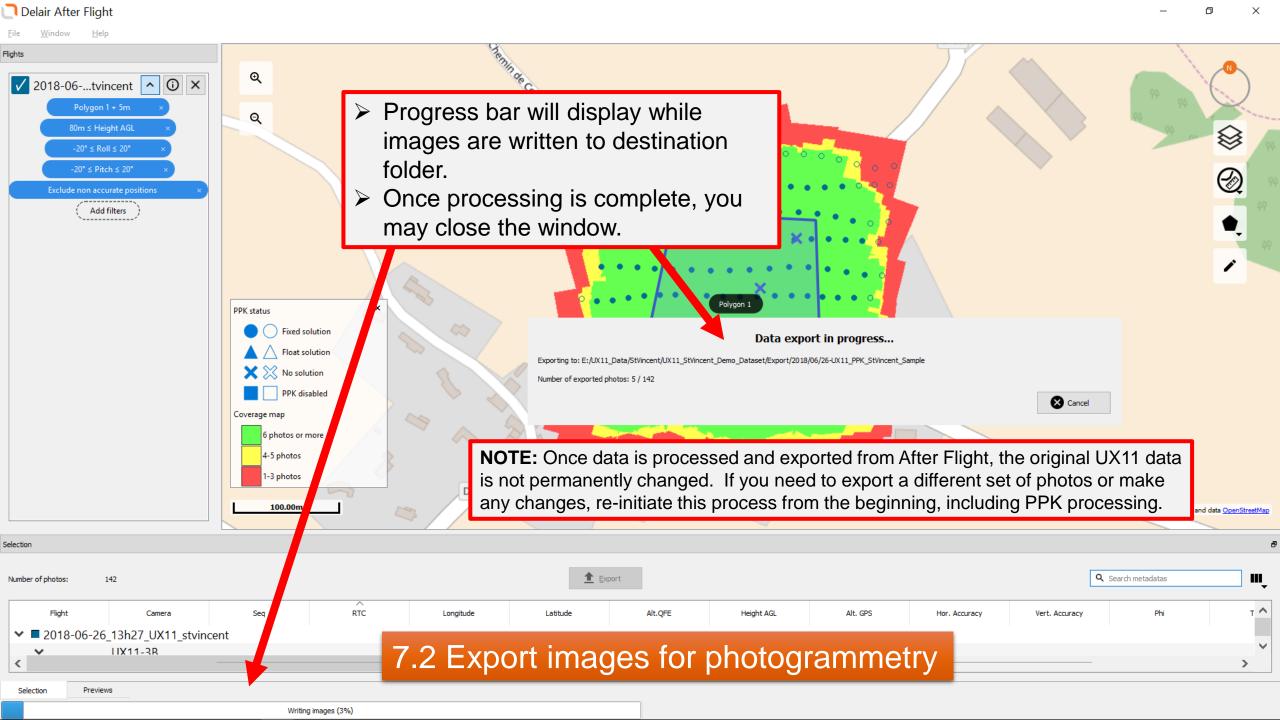

Exported images / total: 142 / 172

Conversion: JPEG (Quality 100)

Flight: 2018-06-26\_13h27\_UX11\_stvincent

Folder: E:/UX11 Data/StVincent/UX11\_StVincent\_Demo\_D

Sensor 1: UX11-3B

Serial number: 4103244854 Focal Length (mm): 12.0 Width / Height (px): 5048 / 4228

Pixel size (µm): 1.67

Applied filters:

Polygon 1 + 5m 80m ≤ Height AGL -20° ≤ Roll ≤ 20°

-20° ≤ Pitch ≤ 20°

Exclude non accurate positions

Locate the following information on the export report:

Project metadata