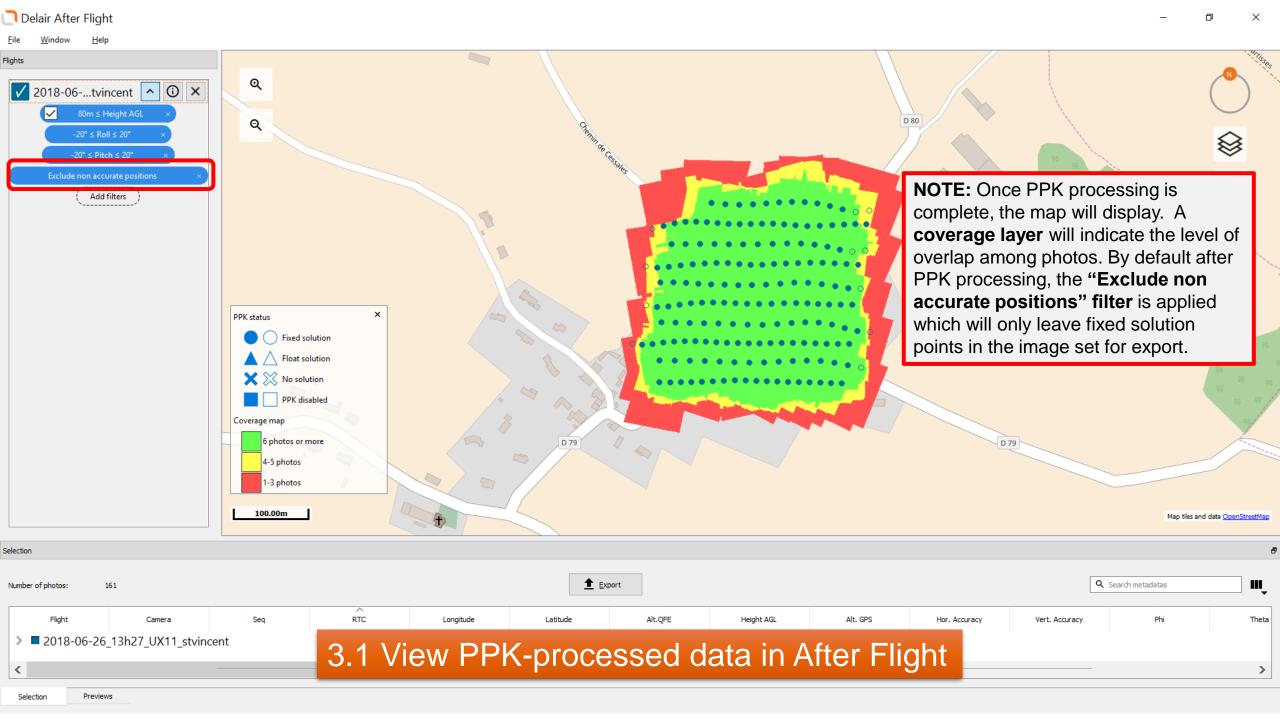

## PPK Work Flow

Step-by-step with screen shots using StVincent sample dataset

1.1 Open flight data in After Flight