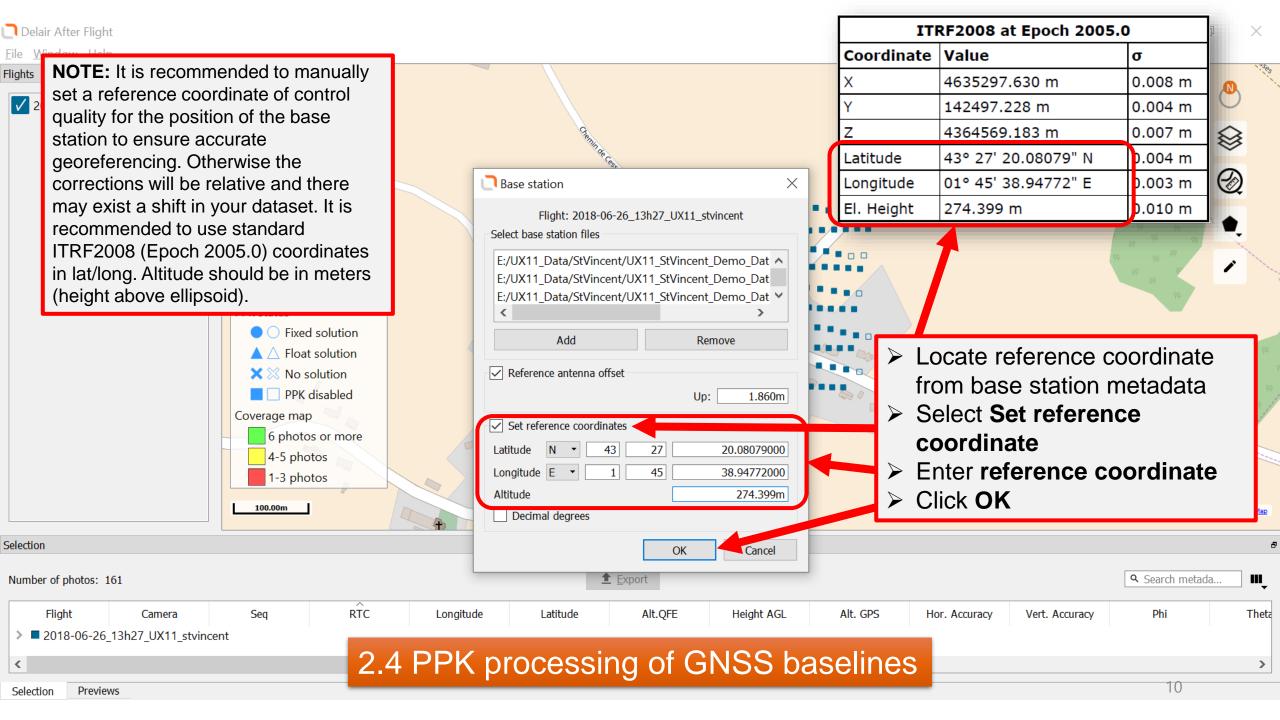

E:/UX11\_Data/StVincent/UX11\_StVincent\_Demo\_Dataset/Base\_RINEX/77531770.18o

Base station reference coordinates:

Latitude: 43° 27′ 20.08″ N Longitude: 01° 45′ 38.95″ E

Altitude: 274m

Reference antenna up offset: 1.860m