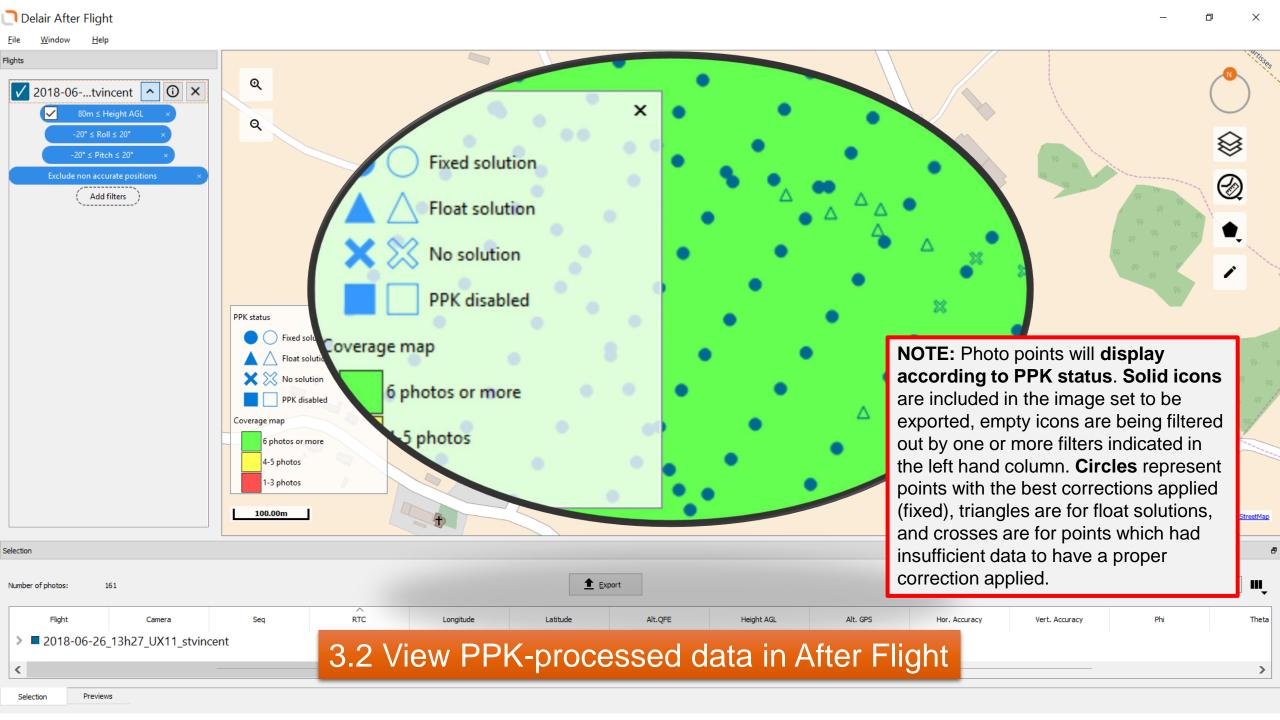

## PPK Work Flow

Step-by-step with screen shots using StVincent sample dataset

1.1 Open flight data in After Flight