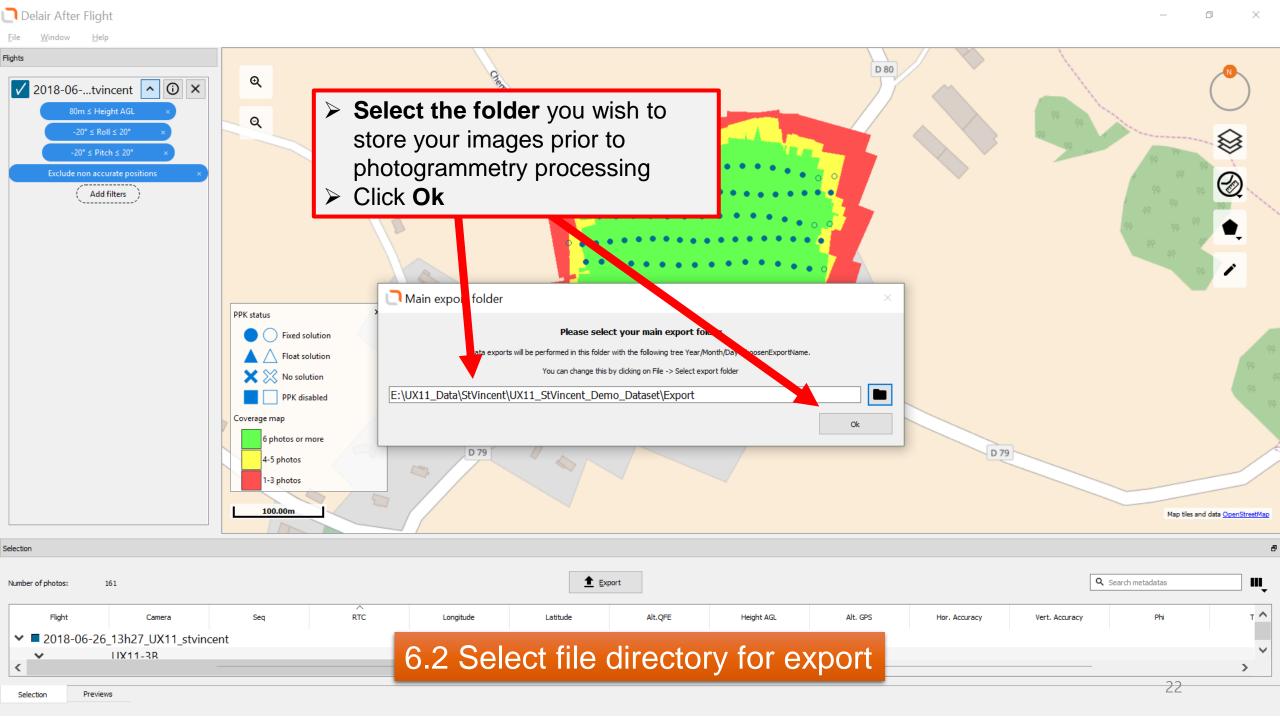

## **Export report**

Date: 2018-07-06 01:08:03

Computer name: DLT-MARKETING06

Delair After Flight version: V6.0.4

**Used DEM: SRTM90** 

Export folder: E:/UX11\_Data/StVincent/UX11\_StVincent\_Demo\_Datase

UX11\_PPK\_StVincent\_Sample\_1