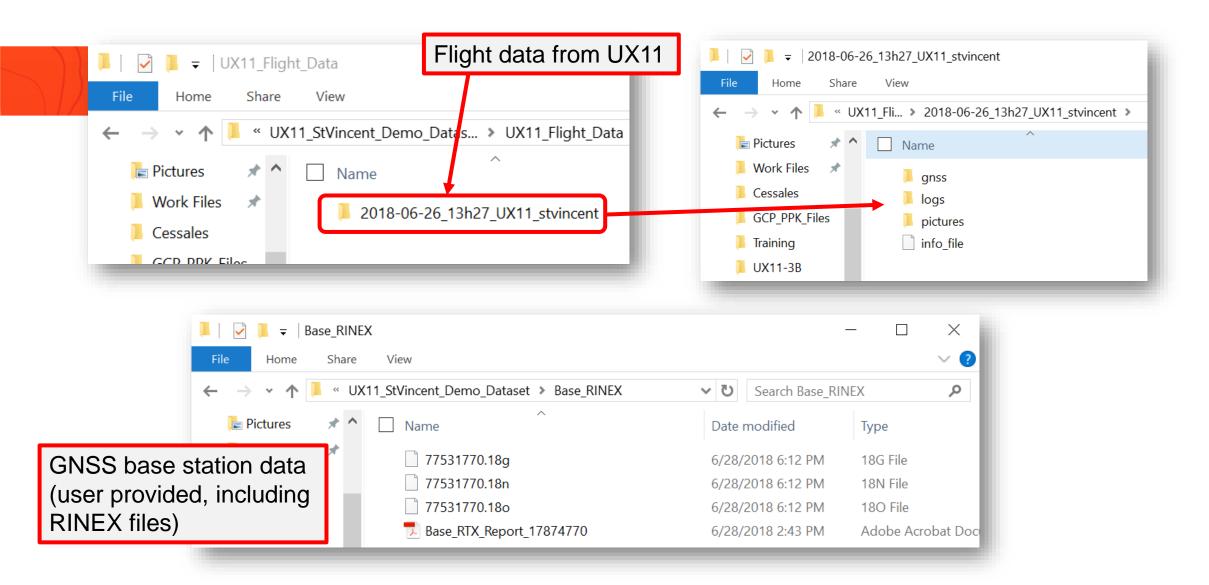

Camera parameters

> PPK processing metadata

Estimated accuracies of photo points

Base station files:

E:/UX11\_Data/StVincent/UX11\_StVincent\_Demo\_Dataset/Base\_RINEX/77531770.18g

E:/UX11\_Data/StVincent/UX11\_StVincent\_Demo\_Dataset/Base\_RINEX/77531770.18n

E:/UX11\_Data/StVincent/UX11\_StVincent\_Demo\_Dataset/Base\_RINEX/77531770.18o

Base station reference coordinates:

Latitude: 43° 27′ 20.08″ N Longitude: 01° 45′ 38.95″ E

Altitude: 274m

Reference antenna up offset: 1.860m